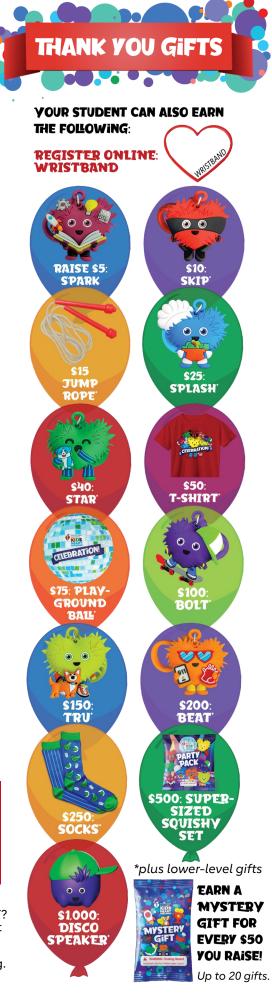

# Instructions

Help your child set up a personal fundraising page. They will earn a fun wristband just for registering online! Collect donations and earn thankyou gifts and online badges.

### Here's what to do:

- Download the AHA Schools app or go to heart.org/Schools. (Image 1)
- Find our school and click "Sign Up".

- Log in: Select whether you're a new or returning participant. If you're new, fill out the form to set up your account. If you're returning, enter your username and password and update your information. (Image 2)
- Set your goal: Track your progress and kick things off with your own personal donation. (*Image 3*)

### Now you and your child are ready to have some fun:

- Personalize your child's page by adding photos and sharing why heart health is important to your family. (*Image 4*)
- Send emails to invite friends and family to support your child's goal. Collect donations and earn thank-you gifts and online badges!
- Share on Facebook, Twitter, LinkedIn and social media to help save lives.
- Complete Finn's Mission and earn Finn's lifesaver award!